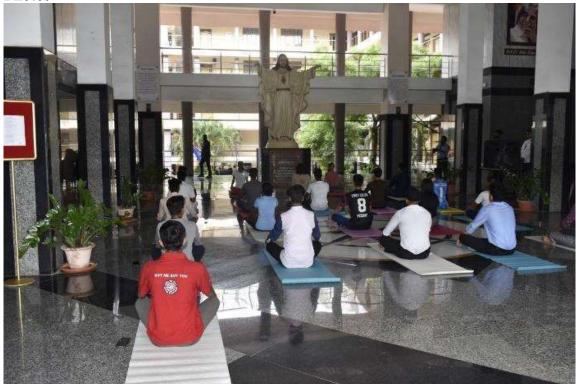

#### Day 1: Swastha (Physical Health)

On Day 1 of Swastha, the supportive staff at Christ College Pune participated in fun sport activities to promote physical health and well-being. These activities included spoon lemon race, sack race, and tug-of-war. The supportive staff also learned about the importance of being healthy through educational workshops and seminars on nutrition, exercise, and stress management by our faculties. The day was a huge success, with employees leaving the day feeling more energized, motivated, and informed about how to live healthier lives.

#### Day 2: Swasta (Mental Health)

Swastha conducted a variety of activities designed to help the supportive staff identify and manage stress, build resilience, and maintain a healthy work-life balance. The supportive staff participated in a discussion group on work-life balance, sharing tips and strategies for managing their personal and professional lives. They also learned about mindfulness and meditation in a mindfulness workshop organised by students, and received tips on how to make healthy food choices in a healthy eating seminar. They later participated in meditation to help employees relax and de-stress. It was a positive and productive experience for the supportive staff, providing them with a valuable opportunity to learn about and prioritize their mental wellbeing.

#### Day 3: Sanghathan (Team work)

Sanghathan Day, the third day of the program, was designed to help support staff improve their teamwork, communication, collaboration, and problem-solving skills. The day began with a team-building exercise. In this exercise, employees were divided into teams and given a challenge to complete. The challenge was designed to test the team's ability to communicate, collaborate, and solve problems effectively. Employees worked together to complete the challenge, and learned a lot about their own teamwork skills and the strengths and weaknesses of their team. In the discussion group, employees shared tips and strategies for resolving conflict effectively. They also learned about different conflict resolution styles and how to choose the right style for a given situation. Sanghathan was a success, with employees leaving the day feeling more confident in their teamwork, communication, collaboration, and problem-solving skills

#### Day 4: Samvaad (Basic Communication Skills)

The goal of Samvaad, the final day of the supporting staff development programme, is to assist workers in enhancing their ability to communicate in a number of contexts, such as in person, over the phone, and in writing. A presentation on the many forms of communication and how to use them effectively in various contexts kicked off the event. They gained knowledge of written, nonverbal, and vocal communication in addition to the value of empathy and attentive listening. Following the presentation, the staff and students engaged in a group activity where they assisted one another in tidying the campus and exchanged ideas about self-expression and the value of nonverbal communication. The purpose of this activity is to provide employees with opportunities to practise providing and receiving positive feedback.