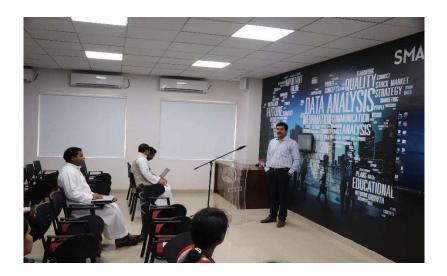

# "TRAINING PROGRAMME ON MOGRASYS"

VENUE:-SMART ROOM

DATE:-13.JUNE,2018 -18.JUNE,2018

> TIME:-9:30 AM

MR. VIPUL TAPARE
CO-FOUNDER: BMS SOLUTION
PVT LTD.

# **Activity Report**

**Type of Activity: Guest Lecture** 

**Activity Name: Training programme for Mograsys** 

Resource Person: Mr. Vipul Tapare

Date of the Activity: 13th June 2018 – 18th June 2018

#### **General Report:**

Title: LMS Training Session for Administrative Staff

The Learning Management System (LMS) training workshop for administrative staff was conducted from 13<sup>th</sup> June 2018 – 18<sup>th</sup> June 2018 to equip the team with the knowledge and skills required to effectively utilize our newly implemented LMS.

# **Photographs**