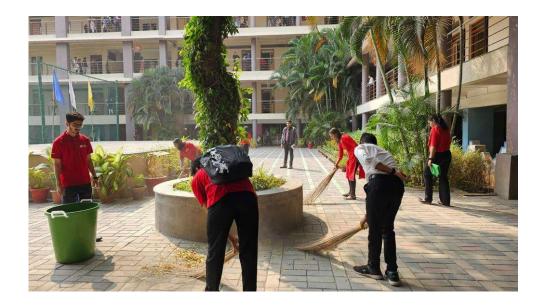

#### Day 4: Samvaad (Basic Communication Skills)

The goal of Samvaad, the final day of the supporting staff development programme, is to assist workers in enhancing their ability to communicate in a number of contexts, such as in person, over the phone, and in writing. A presentation on the many forms of communication and how to use them effectively in various contexts kicked off the event. They gained knowledge of written, nonverbal, and vocal communication in addition to the value of empathy and attentive listening. Following the presentation, the staff and students engaged in a group activity where they assisted one another in tidying the campus and exchanged ideas about self-expression and the value of nonverbal communication. The purpose of this activity is to provide employees with opportunities to practise providing and receiving positive feedback.