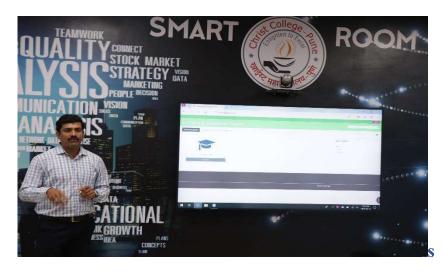

# "TRAINING PROGRAMME ON MOGRASYS"

VENUE:-SMART ROOM

DATE:-13.JUNE,2018 -18.JUNE,2018

> TIME:-9:30 AM

MR. VIPUL TAPARE
CO-FOUNDER: BMS SOLUTION
PVT LTD.

# **Activity Report**

**Type of Activity: Guest Lecture** 

**Activity Name: Training programme for Mograsys** 

Resource Person: Mr. Vipul Tapare

Date of the Activity: 13th June 2018 – 18th June 2018

#### **General Report:**

Title: LMS Training Session for Administrative Staff

The Learning Management System (LMS) training workshop for administrative staff was conducted from 13<sup>th</sup> June 2018 – 18<sup>th</sup> June 2018 to equip the team with the knowledge and skills required to effectively utilize our newly implemented LMS.

# **Photographs**